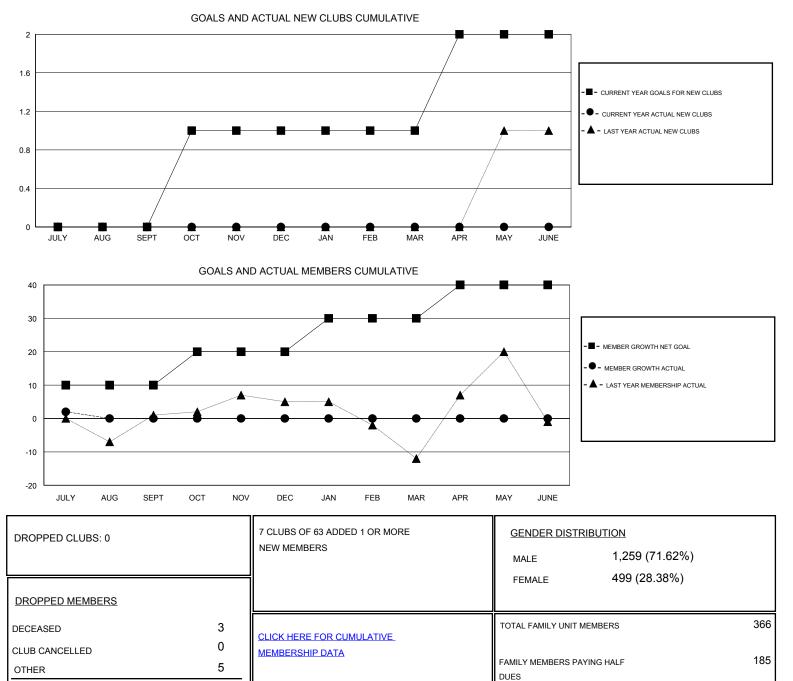

## District 5M 11

Results as of: 7/31/2019

| GMT:                  | LOCATION MINNESOTA |           |               |                       |                           |                         | GMT CA                                             |
|-----------------------|--------------------|-----------|---------------|-----------------------|---------------------------|-------------------------|----------------------------------------------------|
| Clubs                 |                    |           |               | Members               |                           |                         |                                                    |
| RESULTS FOR 2019-2020 |                    |           |               | RESULTS FOR 2019-2020 |                           |                         |                                                    |
| QUARTER               | NEW CLUB GOAL      | NEW CLUBS | DROPPED CLUBS | QUARTER               | MEMBER GROWTH NET<br>GOAL | MEMBER GROWTH<br>ACTUAL | DROPPED<br>MEMBERS ACTUAL<br>(including transfers) |
| JULY/AUG/SEPT         | 0                  | 0         | 0             | JULY/AUG/SEPT         | 10                        | 10                      | 8                                                  |
| OCT/NOV/DEC           | 1                  | 0         | 0             | OCT/NOV/DEC           | 10                        | 0                       | 0                                                  |
| JAN/FEB/MAR           | 0                  | 0         | 0             | JAN/FEB/MAR           | 10                        | 0                       | 0                                                  |
| APR/MAY/JUNE          | 1                  | 0         | 0             | APR/MAY/JUNE          | 10                        | 0                       | 0                                                  |